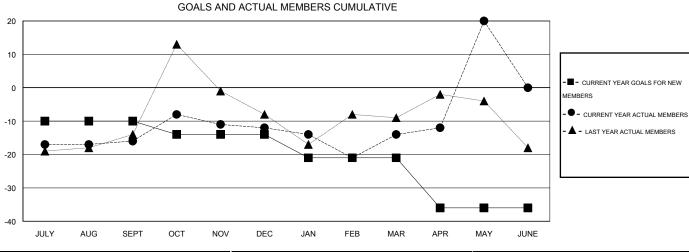

# LOCATION TENNESSEE

 $\mathsf{GMT}\;\mathsf{CA}\;1$ 

|                          |                  | Clubs             |                  |                  | Members                  |                    |                                     |                    |                  |  |
|--------------------------|------------------|-------------------|------------------|------------------|--------------------------|--------------------|-------------------------------------|--------------------|------------------|--|
|                          | RESUI            | LTS FOR 2014-2015 | i                |                  | RESULTS FOR 2014-2015    |                    |                                     |                    |                  |  |
| QUARTER                  | NEW CLUB<br>GOAL | NEW CLUBS         | DROPPED<br>CLUBS | NET<br>GAIN/LOSS | QUARTER                  | NEW MEMBER<br>GOAL | CHARTER AND<br>NEW MEMBERS<br>ADDED | DROPPED<br>MEMBERS | NET<br>GAIN/LOSS |  |
| JULY/AUG/SEPT            | 0                | 0                 | 0                | 0                | JULY/AUG/SEPT            | -10                | 17                                  | 33                 | -16              |  |
| OCT/NOV/DEC  JAN/FEB/MAR | 1                | 0<br>0            | 0                | 0<br>0           | OCT/NOV/DEC  JAN/FEB/MAR | -4<br>-7           | 26<br>24                            | 22<br>26           | 4<br>-2          |  |
| APR/MAY/JUNE             | 0                | 1                 | 0                | 1                | APR/MAY/JUNE             | -15                | 59                                  | 25                 | 34               |  |